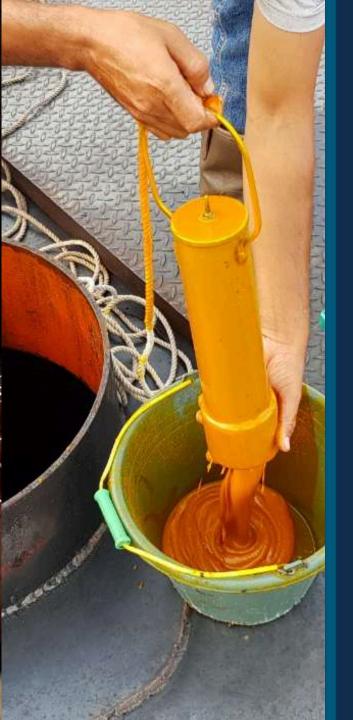

# HACPO High Acid Crude Palm Oil

HACPO or High Acid Crude Palm Oil is the result of the production of crude palm oil with fresh fruit bunches with higher levels of acidity.

This high level of acidity is caused from the land, rain or time that the producer waited before processing that fruit.

# PAO | Palm | Acid Oil

Palm Acid Oil or PAO is a biofuel feedstock derived from Palm Oil Mill Effluent (POME). Palm Acid Oil is a byproduct who comes from the Crude Palm Oil production at the Palm Mills.