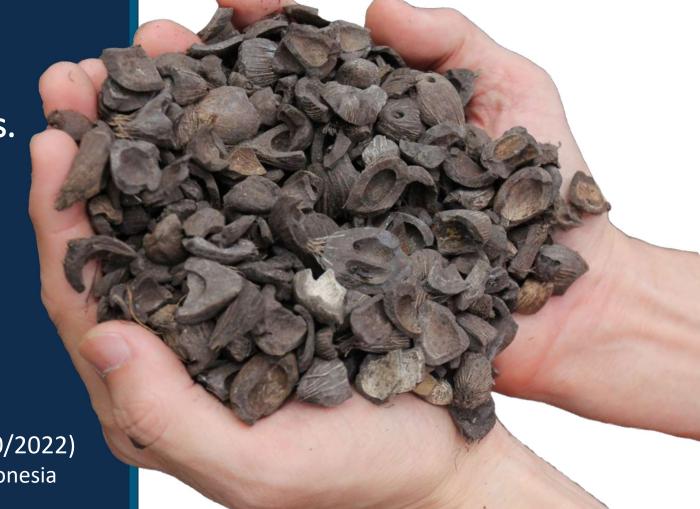

PKS | Palm | Kernel Shell

Palm Kernel Shell as a biomass.

### Packaging:

- 50 kgs PP Bags
- Bulk Container
- Bulk Vessel

Member of APCASI (Member No. B-054/APCASI/10/2022) Association of Palm Kernel Shell Entrepreneurs of Indonesia

Palm Kernel Expeller for animal feed.