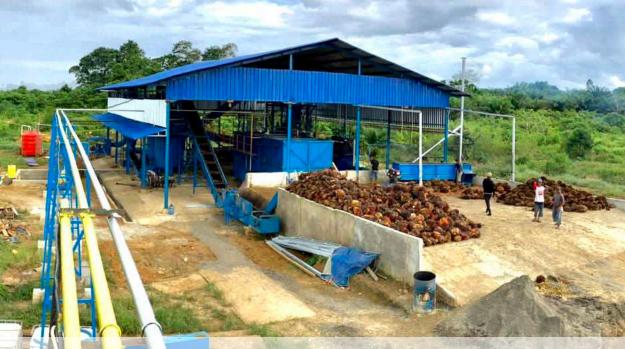

# **Berau Factory**

**Focus on HACPO Production** 

Capacity
Max 10 ton/hour

Storage

HACPO: 1.000 MT PKS: 2.000 MT

**Focus on CPO Production** 

Capacity
Max 30 ton/hour

**Storage** 

CPO: 3.000 MT