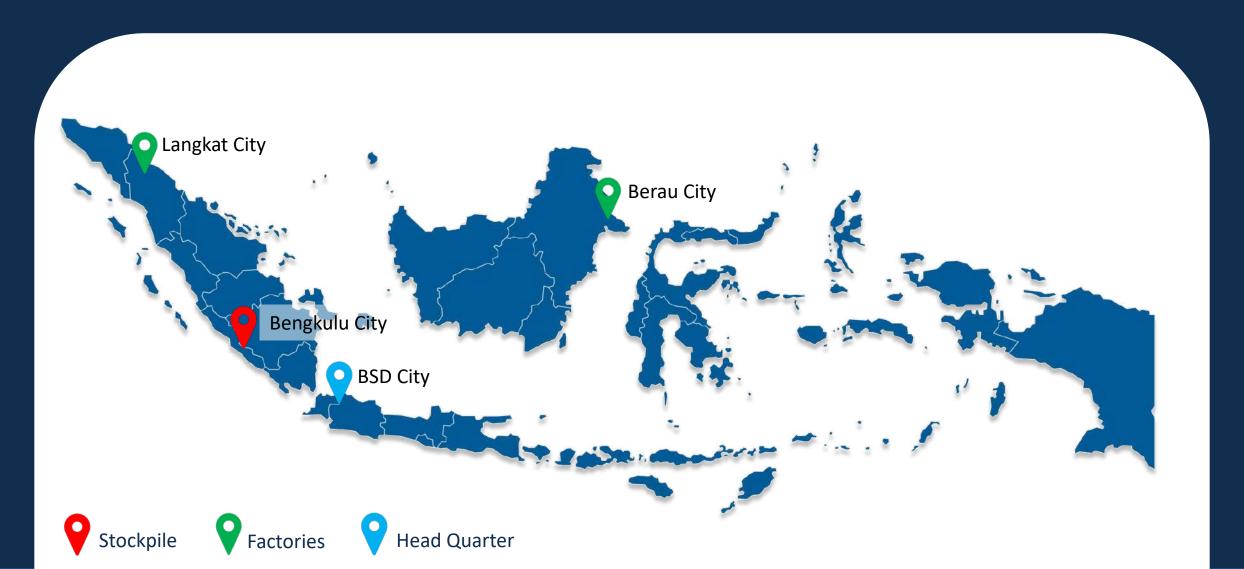

# Factories

8

Stockpile

# Factories & Stockpile's Location

# **Berau Factory**

**Focus on HACPO Production** 

Capacity
Max 10 ton/hour

Storage

HACPO: 1.000 MT PKS: 2.000 MT

**Focus on CPO Production** 

Capacity
Max 30 ton/hour

**Storage** 

CPO: 3.000 MT

# Bengkulu Stockpile

**Focus on Collecting and Screening of PKS** 

**Capacity** Max. 60 Ton/hour

Storage

Unscreened: 20,000 MT Screened: 15,000 MT

**Loading Port Area** 

**Loading Rate** 2,500 MT/Day

Depth -(8-9) meter

Capacity 35,000 DWT

We have tremendous supply capacity for Palm Oil and its byproducts at very low costs since we are located in Southeast Asia (SEA), namely in Indonesia, near to Malaysia, and because we are both the world's largest producers of Palm Oil.