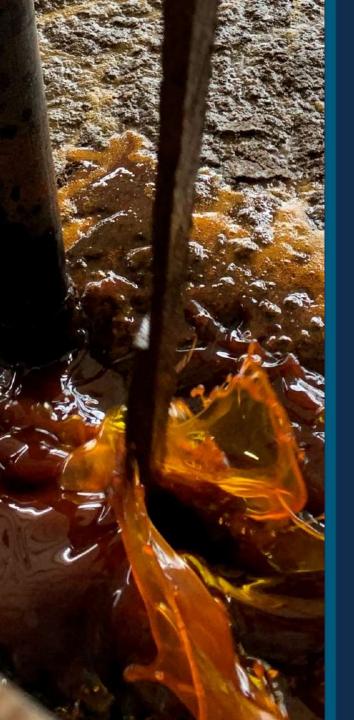

# HACPO High Acid Crude Palm Oil

HACPO or High Acid Crude Palm Oil is the result of the production of crude palm oil with fresh fruit bunches with higher levels of acidity.

This high level of acidity is caused from the land, rain or time that the producer waited before processing that fruit.

# PAO | Palm | Acid Oil

Palm Acid Oil or PAO is a biofuel feedstock derived from Palm Oil Mill Effluent (POME). Palm Acid Oil is a byproduct who comes from the Crude Palm Oil production at the Palm Mills.