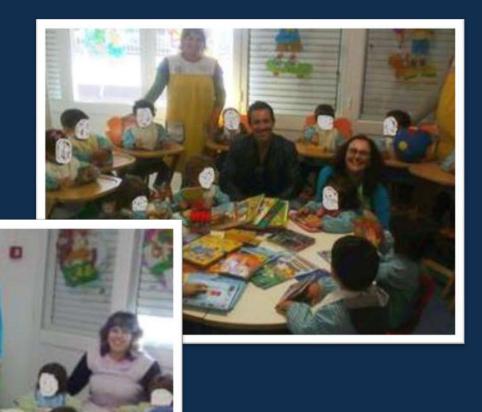

: Menara Karya Tower, 28th Fl Rasuna Said Blok X-5, 1295

Indonesia

No. NPWP

: 70 519 365 4 728 000 : info@pesudabadi.com

Bahwa dengan ini memberikan dukungan te minyak sawit kualitas rendah dengan memperhatikan

- Aspek keselamatan masyarakat dan lingkungan;
- 2. Mengangkut menggunakan kendaraan sesuai de



# **Environmental**

Being a B3 licensed company we proud ourselves to contribute for a greener and cleaner environment through our Mill Effluent's Mill cleaning service.

This service consist in removing the palm mill's waste and process it in order to channel it to the Biofuels industry through FAME's factories.

Our mills also reintroduce al the wastes to the plantations, so it is used as fertilizers. (EFB & Ashes)



# Books and toys donation to a kindergarten in Portugal







# Food donation to an orphanage in Jakarta







### Food donation to victims of a fire















### Money donation to orphanage





# **Sports at work**















# Goods donation to villagers surrounding our palm mills