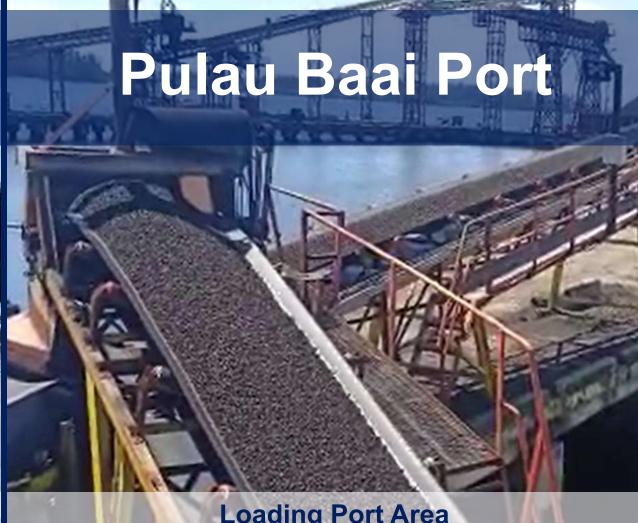

# Bengkulu Stockpile

**Focus on Collecting and Screening of PKS** 

**Capacity** Max. 60 Ton/hour

Storage

Unscreened: 20,000 MT Screened: 15,000 MT

**Loading Port Area** 

**Loading Rate** 2,500 MT/Day

Depth -(8-9) meter

Capacity 35,000 DWT

We have tremendous supply capacity for Palm Oil and its byproducts at very low costs since we are located in Southeast Asia (SEA), namely in Indonesia, near to Malaysia, and because we are both the world's largest producers of Palm Oil.