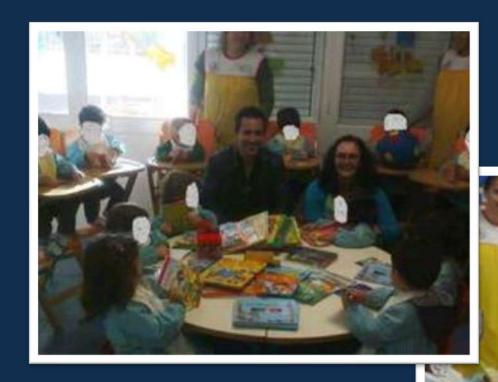

m : Menara Karya Tower, 28th Fl Rasuna Said Blok X-5, 1295

Indonesia

No. NPWP

: 70 519 365 4 728 000 : info@pesudabadi.com

Bahwa dengan ini memberikan dukungan te minyak sawit kualitas rendah dengan memperhatikan

- Aspek keselamatan masyarakat dan lingkungan;
- 2. Mengangkut menggunakan kendaraan sesuai de



# **Environmental**

Being a B3 licensed company we proud ourselves to contribute for a greener and cleaner environment through our Mill Effluent's Mill cleaning service.

This service consist in removing the palm mill's waste and process it in order to channel it to the Biofuels industry through FAME's factories.

Our mills also reintroduce al the wastes to the plantations, so it is used as fertilizers. (EFB & Ashes)



# Books and toys donation to a kindergarten in Portugal







# Food donation to an orphanage in Jakarta







### Food donation to victims of a fire















### Money donation to orphanage





# **Sports at work**















# Goods donation to villagers surrounding our palm mills