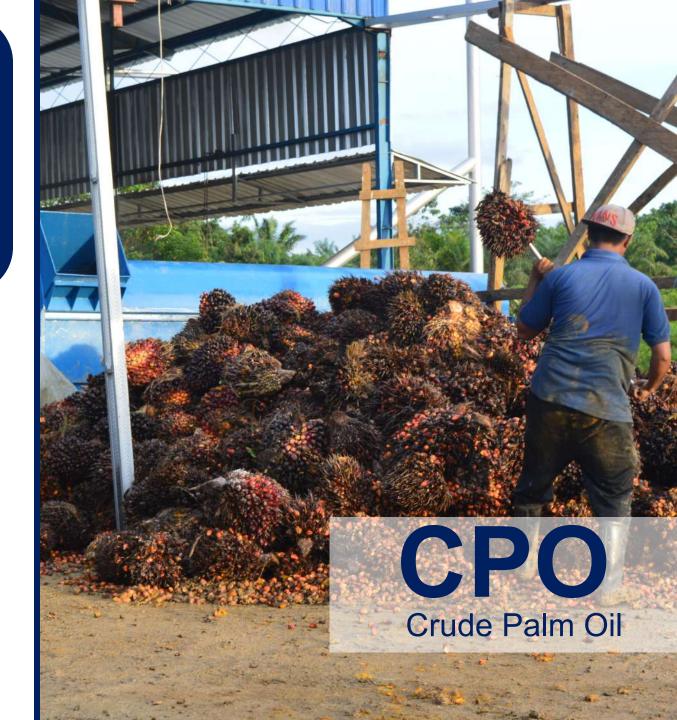

Founded in 2014, started as an International Trading Company and was originated from the culmination of years of personal trading activity of its CEO.

Today, Pesud Abadi Mahakam focuses on the production and sale of Palm Oil products such as PAO, HACPO, CPO, PKE, PKS and other by-products.

# HACPO High Acid Crude Palm Oil

HACPO or High Acid Crude Palm Oil is the result of the production of crude palm oil with fresh fruit bunches with higher levels of acidity.

This high level of acidity is caused from the land, rain or time that the producer waited before processing that fruit.