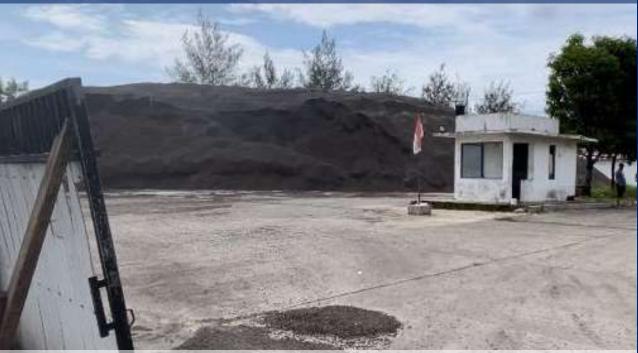

# Bengkulu Stockpile

**Focus on Collecting and Screening of PKS** 

**Capacity** Max. 60 Ton/hour

Storage

Unscreened: 20,000 MT Screened: 15,000 MT

**Loading Port Area** 

**Loading Rate** 2,500 MT/Day

Depth -(8-9) meter

Capacity 35,000 DWT

We have tremendous supply capacity for Palm Oil and its byproducts at very low costs since we are located in Southeast Asia (SEA), namely in Indonesia, near to Malaysia, and because we are both the world's largest producers of Palm Oil.